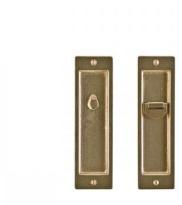

# **Product Details**

Privacy Sliding Door Lock (Sliding Door Lock - SDL-S-PR)

Exterior Escutcheon (FP258): 2 1/2" x 8 1/2"

Interior Escutcheon (FP258): 2 1/2" x 8 1/2"

#### **Finish**

Shown in Silicon Bronze Light (BL)

## Notes

- FP258 Rectangular Flush Pulls (2), 2 1/2" x 8 1/2"
- Also available in 2 1/2" x 9" (FP269).
- Also available in single or double door applications.
- Includes "Accurate 2002 CPDL Lock/Pull".