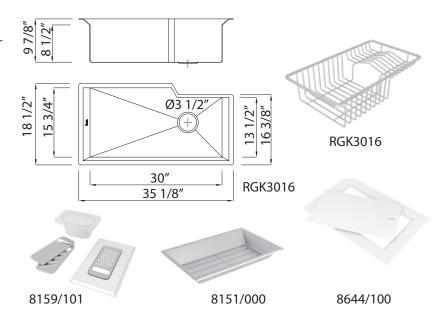

## **RGKKIT3016SB**

FEATURES COLOR/FINISH WARRANTY

- •30" x 16" x 10" deep (internal dimensions)
- Commercial grade, 16 gauge 18/10 Type 304 stainless steel
- Fully insulated using "quiet coat" sound deadening technology
- Zero-edge side wall with TangentEdge™ easy to clean bottom edge radius
- ROHL brand logo
- Standard 3 1/2" diameter US drain opening
- Brackets included
- Brushed Stainless offers a brilliant shine
- 35 1/8" x 18 1/2" x 9 7/8 deep (external dimensions)
- •36" minimum cabinet size
- For improved functionality, sink grid, cutting board, drainer, grater and colander accessories included