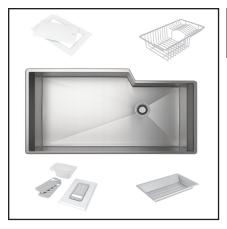

## ROHL SINGLE BOWL STAINLESS STEEL KITCHEN SINK WITH ACCESSORIES

**ROHL Kitchen Sinks** 

## **RGKKIT3016SB**

FEATURES COLOR/FINISH WARRANTY

- •30" x 16" x 10" deep (internal dimensions)
- Commercial grade, 16 gauge 18/10 Type 304 stainless steel
- Fully insulated using "quiet coat" sound deadening technology
- Zero-edge side wall with TangentEdge™ easy to clean bottom edge radius
- ROHL brand logo
- Standard 3 1/2" diameter US drain opening
- Brackets included
- Brushed Stainless offers a brilliant shine
- 35 1/8" x 18 1/2" x 9 7/8 deep (external dimensions)
- •36" minimum cabinet size
- For improved functionality, sink grid, cutting board, drainer, grater and colander accessories included