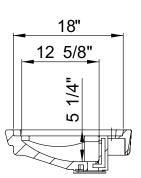

## PERRIN & ROWE® DECO 25" BASIN

Perrin & Rowe® Bath

U.2933 (25" Basin)

| FEATURES                                                                                                                                                                                                                         | COLOR/FINISH | WARRANTY                 |
|----------------------------------------------------------------------------------------------------------------------------------------------------------------------------------------------------------------------------------|--------------|--------------------------|
| <ul> <li>Handcrafted in UK</li> <li>Vitreous china, crafted using the highest quality<br/>Cornish Porcelain</li> <li>Lustrous and highly durable glaze</li> <li>25" Deco basin for use with U.2934 pedestal or RW2933</li> </ul> | • White      | • 1-year Limited Warraty |

- wash stand
- Three hole U.2933WH with 1 1/4" cutout on center hole and 2 x 1 1/4" cutouts on valve holes
- White only
- Dimensions listed are ± 1/4"