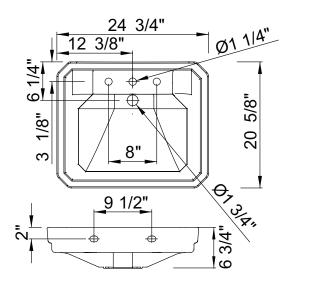

## PERRIN & ROWE® DECO 25" BASIN

Perrin & Rowe® Bath

U.2933 (25" Basin)

| FEATURES                                                                                                                                                                                                                         | COLOR/FINISH | WARRANTY                 |
|----------------------------------------------------------------------------------------------------------------------------------------------------------------------------------------------------------------------------------|--------------|--------------------------|
| <ul> <li>Handcrafted in UK</li> <li>Vitreous china, crafted using the highest quality<br/>Cornish Porcelain</li> <li>Lustrous and highly durable glaze</li> <li>25" Deco basin for use with U.2934 pedestal or RW2933</li> </ul> | • White      | • 1-year Limited Warraty |

- wash stand
- Three hole U.2933WH with 1 1/4" cutout on center hole and 2 x 1 1/4" cutouts on valve holes
- White only
- Dimensions listed are ± 1/4"