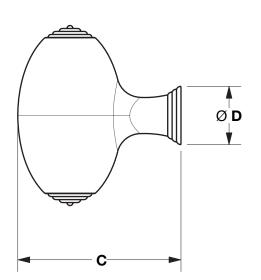

ES English Silver
BS Butler Silver
RG Rose Gold
AP Antique Pewter
PE Black Pearl
BG Burnished Gold

AG Antique Gold
SP Satin Platinum
HP High Polished Platinum
BP Burnished Platinum

| ITEM   | A              | В              | С                | D            |
|--------|----------------|----------------|------------------|--------------|
| SMALL  | 1-1/8" [29 mm] | 5/8" [15 mm]   | 1-1/8" [29 mm]   | 3/8" [10 mm] |
| MEDIUM | 1-3/8" [35 mm] | 13/16" [20 mm] | 1-3/8" [35 mm]   | 1/2" [13 mm] |
| LARGE  | 1-7/8" [48 mm] | 1-1/8" [29 mm] | 1-11/16" [43 mm] | 5/8" [15 mm] |