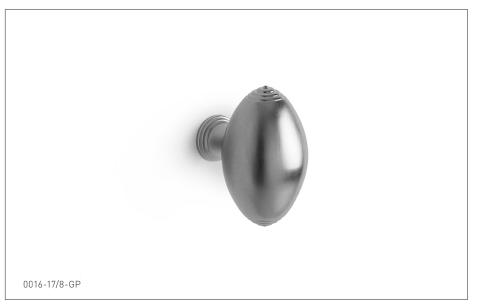

## **GREY OVAL LARGE CABINET KNOB** 0016-17/8-XX

## PRODUCT FEATURES

- o Available in all Sherle Wagner International finishes
- o Solid brass/bronze construction
- o Includes mounting hardware
- o Available in different sizes