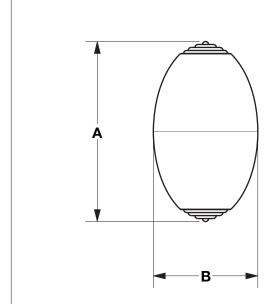

ES English Silver
BS Butler Silver
RG Rose Gold
AP Antique Pewter
PE Black Pearl
BG Burnished Gold

AG Antique Gold
SP Satin Platinum
HP High Polished Platinum
BP Burnished Platinum

| ITEM   | A              | В              | С                | D            |
|--------|----------------|----------------|------------------|--------------|
| SMALL  | 1-1/8" [29 mm] | 5/8" [15 mm]   | 1-1/8" [29 mm]   | 3/8" [10 mm] |
| MEDIUM | 1-3/8" [35 mm] | 13/16" [20 mm] | 1-3/8" [35 mm]   | 1/2" [13 mm] |
| LARGE  | 1-7/8" [48 mm] | 1-1/8" [29 mm] | 1-11/16" [43 mm] | 5/8" [15 mm] |