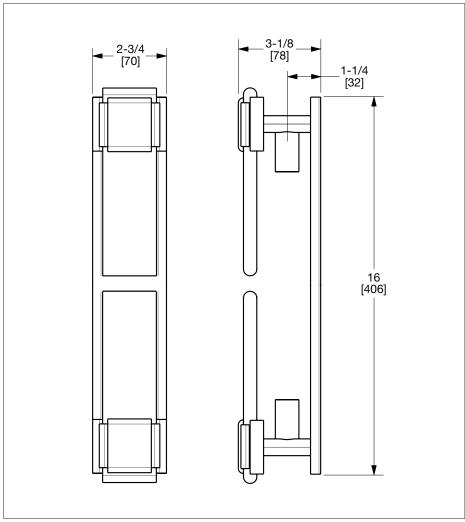

## **ROCK CRYSTAL NOUVEAU DOUBLE SCONCE** 7215SC-2A-RKCR-XX

## **PRODUCT FEATURES**

- o Available in all Sherle Wagner International finishes
- o Includes mounting hardware
- o Compatible with ANSI/UL standards
- o Bulb type: 2 X Candelabra (E12) Max. 25W
- o Light bulb not included
- o For custom stone options contact sales associate