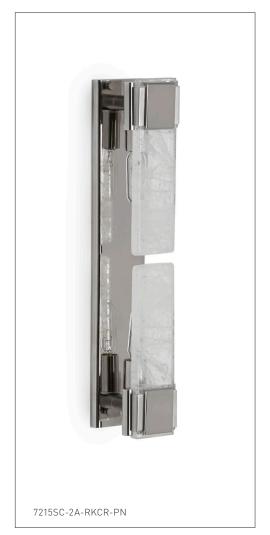

## **ROCK CRYSTAL NOUVEAU DOUBLE SCONCE** 7215SC-2A-RKCR-XX

## **PRODUCT FEATURES**

- o Available in all Sherle Wagner International finishes
- o Includes mounting hardware
- o Compatible with ANSI/UL standards
- o Bulb type: 2 X Candelabra (E12) Max. 25W
- o Light bulb not included
- o For custom stone options contact sales associate