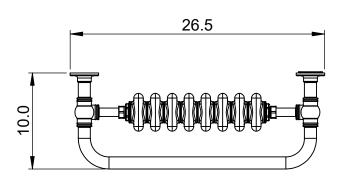

## **ENC3B OG-**29.0x26.5

Height: 29.0 Width: 26.5 Tube  $\emptyset$ : 1.25 Pipe Centres: 23.5

Depth: 10.0 Weight HO: kg

EO: kg

Elec. element if specified: 350 Output @ 50 °C △ T Watts: N/A

BTUs: N/A

All dimensions in inches