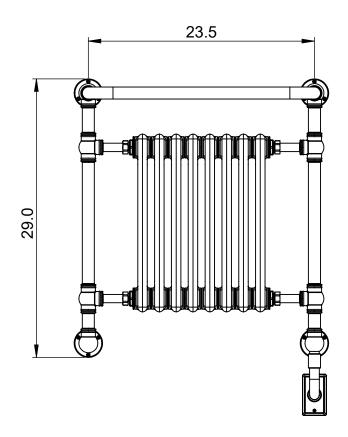

## **ENC3B OG-**29.0x26.5

Height: 29.0 Width: 26.5 Tube  $\emptyset$ : 1.25 Pipe Centres: 23.5

Depth: 10.0 Weight HO: kg

EO: kg

Elec. element if specified: 350 Output @ 50 °C △ T Watts: N/A

BTUs: N/A

All dimensions in inches