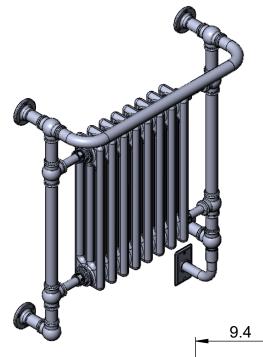

## **ENC3B OG-**29.0x26.5

Height: 29.0 Width: 26.5 Tube  $\emptyset$ : 1.25 Pipe Centres: 23.5

Depth: 10.0 Weight HO: kg

EO: kg

Elec. element if specified: 350 Output @ 50 °C △ T Watts: N/A

BTUs: N/A

All dimensions in inches