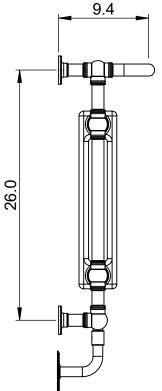

## **ENC3B OG-**29.0x26.5

Height: 29.0 Width: 26.5 Tube  $\emptyset$ : 1.25 Pipe Centres: 23.5

Depth: 10.0 Weight HO: kg

EO: kg

Elec. element if specified: 350 Output @ 50 °C △ T Watts: N/A

BTUs: N/A

All dimensions in inches